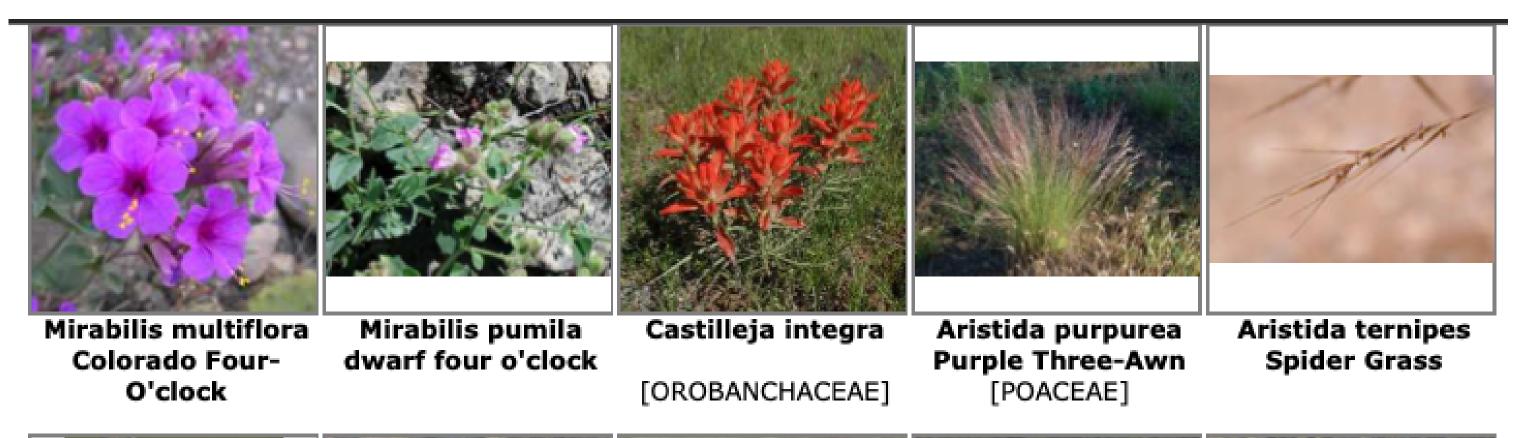

Dalea albiflora White-Flower Prairie-Clover [FABACEAE]

Sphaeralcea fendleri Boerhavia coccinea Thicket Globe-Mallow [MALVACEAE]

Scarlet Spiderling [NYCTAGINACEAE]

Mirabilis coccinea Scarlet Four-O'clock Narrow-Leaf Four-

Mirabilis linearis O'clock

Mirabilis longiflora Sweet Four-O'clock