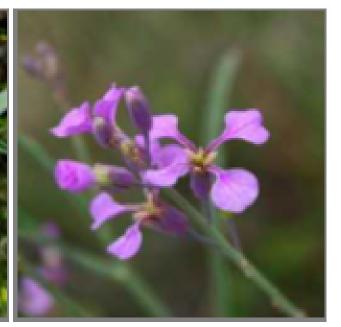

Sanvitalia abertii Albert's Creeping-Zinnia

Schoenocrambe linearifolia slimleaf plainsmustard

Commelina dianthifolia Bird-Bill Dayflower [COMMELINACEAE]

Ipomoea costellata Crest-Rib Morning-Glory [CONVOLVULACEAE]