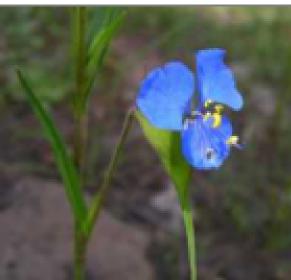

Sanvitalia abertii Albert's Creeping-Zinnia

Schoenocrambe linearifolia slimleaf plainsmustard

Commelina dianthifolia Bird-Bill Dayflower [COMMELINACEAE]

Ipomoea costellata Crest-Rib Morning-Glory [CONVOLVULACEAE]