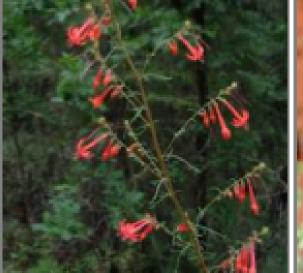

aggregata

Scarlet Skyrocket

[POLEMONIACEAE]

Muhlenbergia

emersleyi

Bull Grass

Friogonum

polycladon