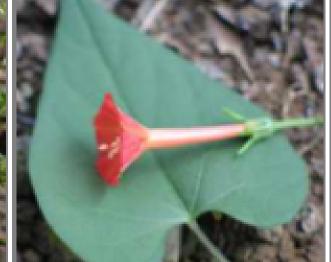

Dalea albiflora White-Flower Prairie-Clover [FABACEAE]

Sphaeralcea fendleri Boerhavia coccinea Thicket Globe-Mallow [MALVACEAE]

Scarlet Spiderling [NYCTAGINACEAE]

Mirabilis coccinea Scarlet Four-O'clock Narrow-Leaf Four-

Mirabilis linearis O'clock

Mirabilis longiflora Sweet Four-O'clock