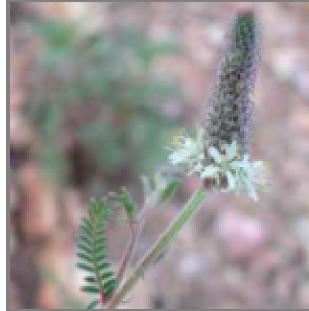

Dalea albiflora White-Flower Prairie-Clover [FABACEAE]

Sphaeralcea fendleri Boerhavia coccinea Thicket Globe-Mallow [MALVACEAE]

Scarlet Spiderling [NYCTAGINACEAE]

Mirabilis coccinea Scarlet Four-O'clock Narrow-Leaf Four-