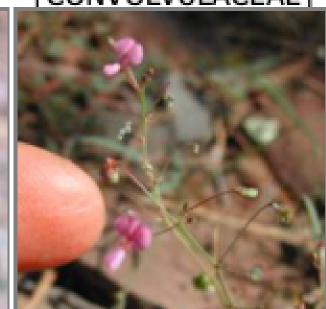

Sanvitalia abertii Albert's Creeping-Zinnia

Schoenocrambe linearifolia slimleaf plainsmustard

Commelina dianthifolia Bird-Bill Dayflower [COMMELINACEAE]

Ipomoea costellata Crest-Rib Morning-Glory [CONVOLVULACEAE]

Ipomoea cristulata Trans-Pecos Morning-Glory

Ipomoea purpurea Common Morning-Glory

Euphorbia dentata Toothed Spurge [EUPHORBIACEAE]

Lotus wrightii Wright's deervetch

Geranium caespitosum Purple Cluster Crane's-Bill